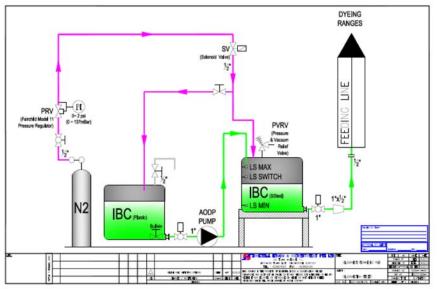

BluConnect IBC reliability and performance

### **BluConnect IBC**

- loading and management of DenimBlu<sup>30</sup> and DenimBlu<sup>36</sup> AR | ARX in 2m<sup>3</sup> stainless steel IBC tank,
- operating panel with touch screen display for monitoring, control and maintenance
- pumpless pressure system for reliable and stable feeding
- easy upgrade from BluConnect IBC to BluConnect ISO
- high quality engineering with 2 year warranty