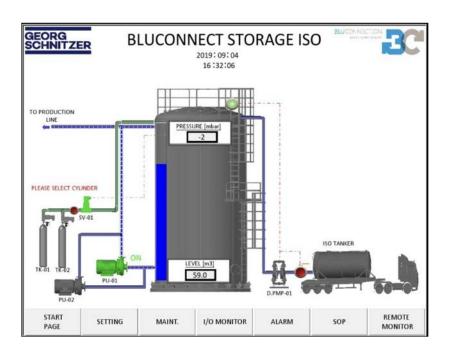

### **BluConnect ISO**

- unloading and storage management of DenimBlu<sup>30</sup> and DenimBlu<sup>36</sup> AR | ARX for iso tank operations
- operating panel with touch screen display for monitoring, control and maintenance
- circulation system using magnetically coupled centrifugal pumps for reliable dosing. customized circulation loop ensuring correct pressure for feeding and circulation
- high quality engineering with 2 year warranty