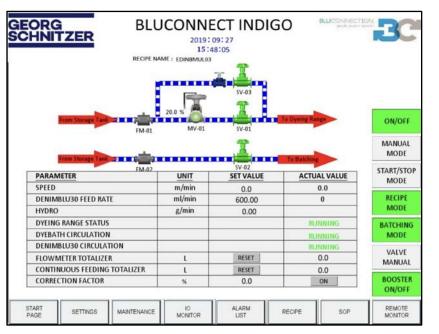

## **BluConnect Indigo**

- precise continuous and batchwise dosing of DenimBlu<sup>30</sup> and DenimBlu<sup>36</sup> AR | ARX into the indigo dyebath with automated flow control, speed regulation and recipe management
- control panel with touch screen
- two independent flowmeter allow simultaneous operation of continuous and batch dosing
- user friendly clamp fixtures for easy dismantling and cleaning
- NEW indigo booster mode allows maximum flow for big dyeing ranges and darkest shades
- high quality engineering with 2 year warranty